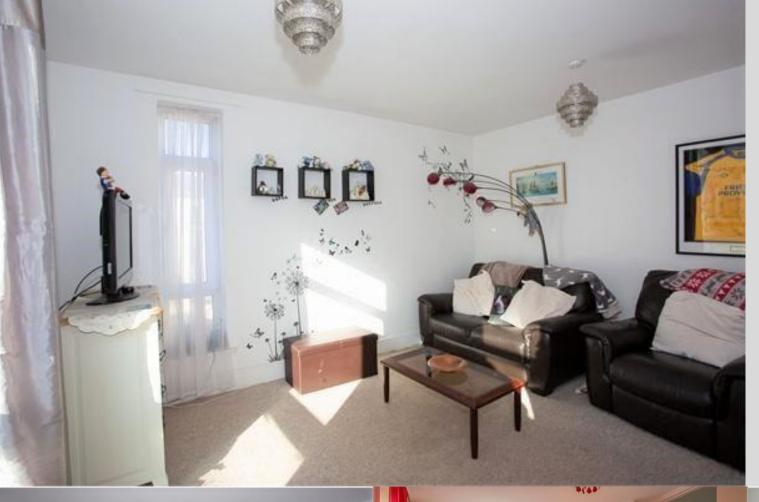

Delightful apartment in a period building situated a stones throw from the sea front and estuary yet within level walking distance of the many shops and amenities.

The accommodation comprises the entrance hallway with access to the living/dining room which has two double glazed windows to the front and side. An opening leads to the kitchen area which features a range of matching wall and base level units with a stainless steel mixer tap sink and drainer. Built in appliances include an oven and a separate ceramic hob with an extraction hood and light above and there is space for a fridge/ freezer and washing machine.

The location is superb as you are within a short walk to the beach front and Teignmouth town centre.

Teignmouth is a popular coastal resort at the mouth of the River Teign with sandy beaches, a grand pier and scope for boating pursuits on the estuary. Teignmouth offers a wide variety of shopping outlets including shops and restaurants. independent Transport links are good with a mainline railway station in the town and access to to the A380 about four miles away, making access to the M5 and the motorway network beyond within easy reach. Room measurements: Kitchen 9' 9" x 5' 9" Living room 14' 4" x 11'