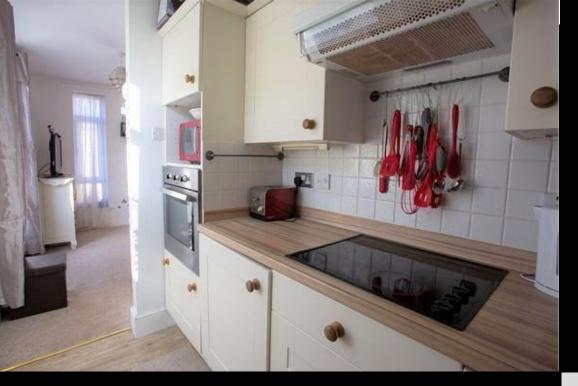

Delightful apartment in a period building situated a stones throw from the sea front and estuary yet within level walking distance of the many shops and amenities.

The accommodation comprises the entrance hallway with access to the living/dining room which has two double glazed windows to the front and side. An opening leads to the kitchen area which features a range of matching wall and base level units with a stainless steel mixer tap sink and drainer. Built in appliances include an oven and a separate ceramic hob with an extraction hood and light above and there is space for a fridge/ freezer and washing machine.