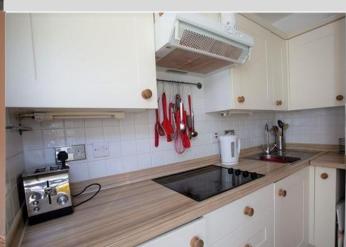

Delightful apartment in a period building situated a stones throw from the sea front and estuary yet within level walking distance of the many shops and amenities.

The accommodation comprises the entrance hallway with access to the living/dining room which has two double glazed windows to the front and side. An opening leads to the kitchen area which features a range of matching wall and base level units with a stainless steel mixer tap sink and drainer. Built in appliances include an oven and a separate ceramic hob with an extraction hood and light above and there is space for a fridge/ freezer and washing machine.