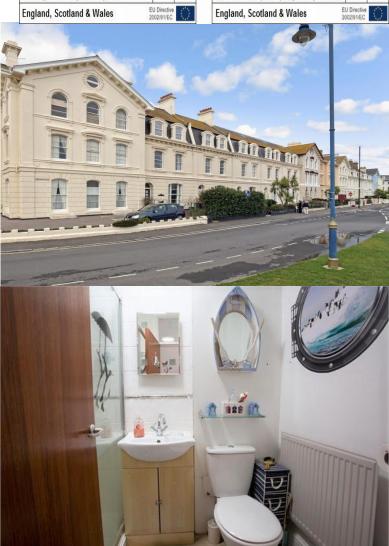

There is a double bedroom with a double glazed window to the front and a separate shower room with a suite comprising a low level flush WC, pedestal wash hand basin and shower.

Externally you have a sheltered allocated parking space and access to a communal area with stairs or a lift to the property front entrance.